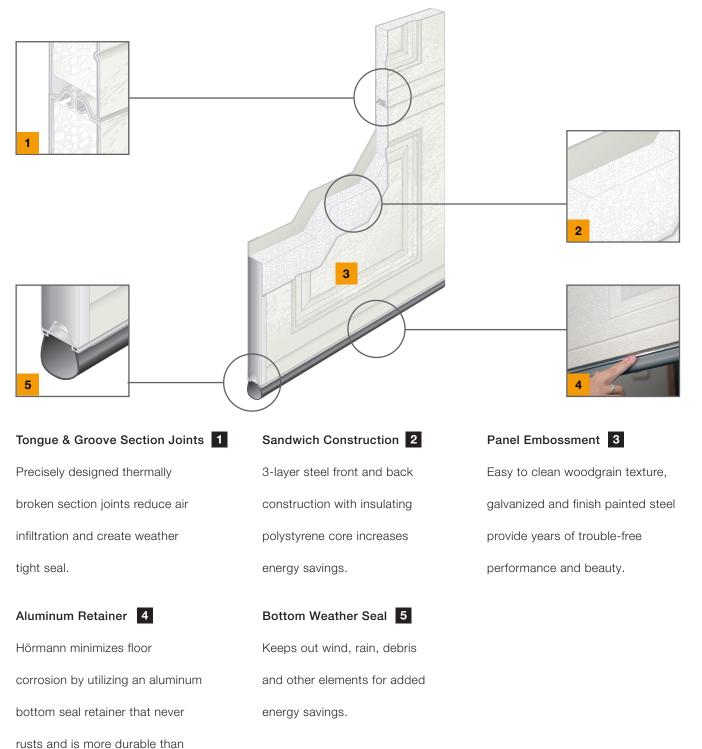

### Section Detail

SECTION DETAIL Therma Tech panels are produced in a woodgrain texture exterior face and stucco interior surface. All doors are customizable with 26 window designs and include clear annealed glass.