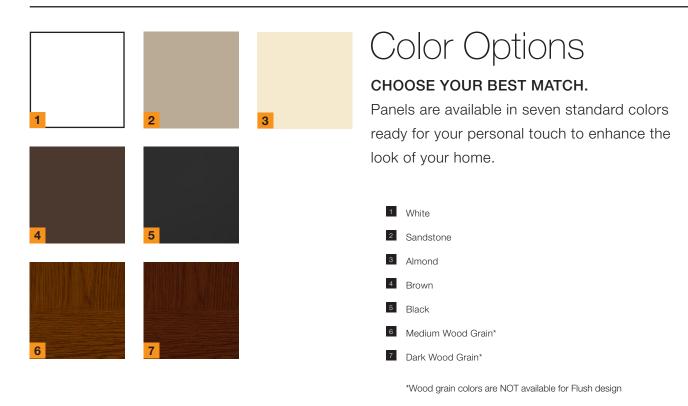

# Panel Design Options

#### CHOOSE YOUR PANEL DESIGN.

Panels come in six different styles allowing you to choose the perfect match for the design of your home.

| 4 |  |
|---|--|

Color & Glass Options