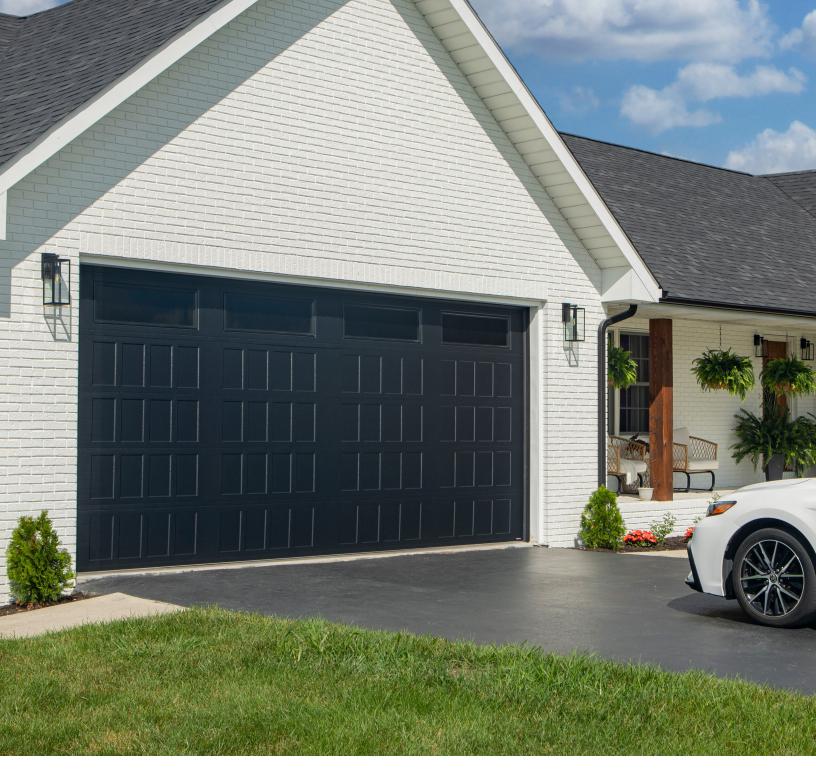

# THERMA TECH 3400

Residential Steel Garage Doors

White Long Raised with Modern Lite R LH Panels

Left Facing Page Image:

White long raised with modern lite R LH panels

Bottom Left Image:

Close-up of a white long raised panel with woodgrain texture

Panel Features