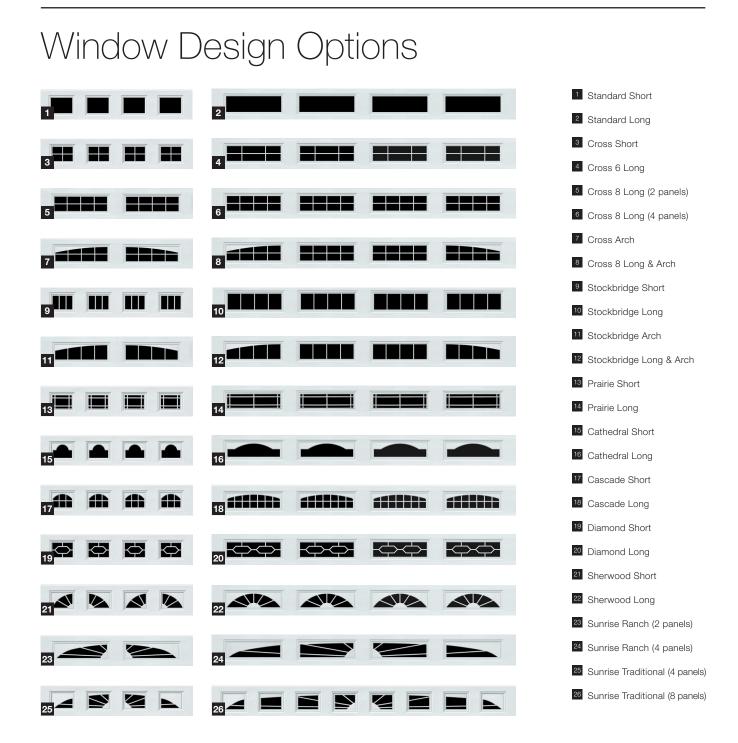

| Guin Eton         |
| 3       | 4                                                                                                |                   |
| HORN    | HORN                                                                                             | ino aroyino       |
|         |                                                                                                  |                   |
| 5       | 6                                                                                                | 1/8" P516 Obscure |
| HÖRMANN |                                                                                                  |                   |



Window Design Options



# HÖRMANN NORTH AMERICA



# FIVE PRODUCTION PLANTS, ONE FAMILY



Puyallup, WA - Sectional Doors



Eastern and Central US Toll Free: 877.654.6762 Email: info1@hormann.us Website: hormann.us

Follow us on social media



#### AVAILABLE FROM:



Montgomery, IL - Sectional Doors



Western US Toll Free: 800.522.2264 Email: info@northwestdoor.com Website: northwestdoor.com

As one of the world's leading manufacturers of doors we're committed to providing the best quality, value, and selection.

Whether residential, commercial or industrial, we have the door you're looking for. Each Hörmann product gives you the perfect array of benefits and options to satisfy your customers.

Canada Toll Free: Email: info@northwestdoorcanada.ca website: nwdca.ca