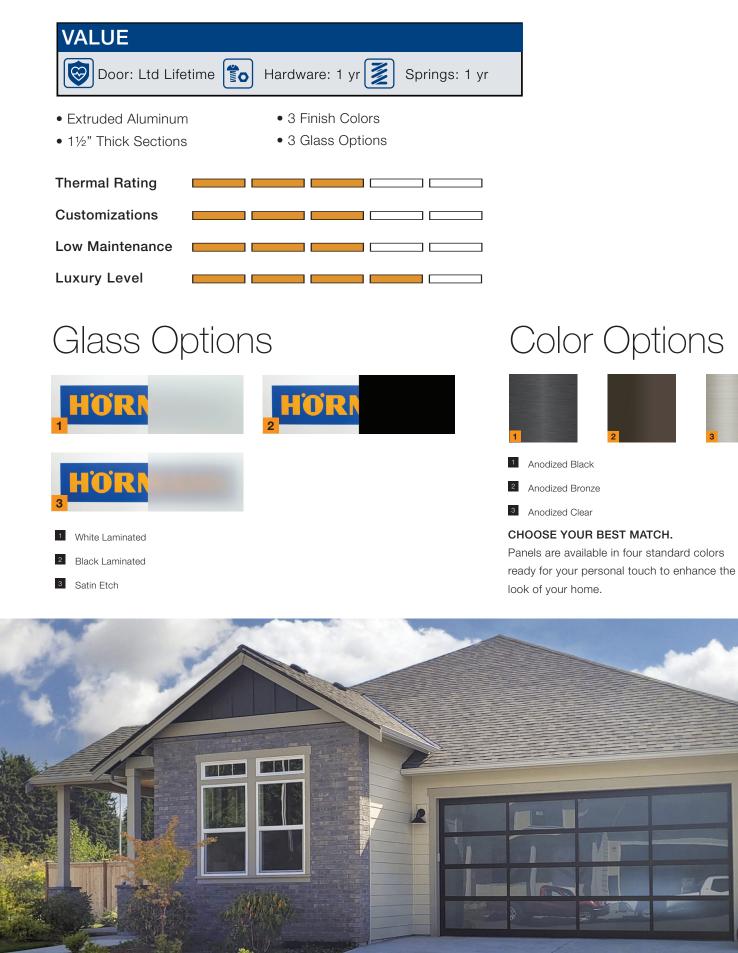

#### Glass Options 3

1/8" Satin Etch Glass, 7/32" WhiteLaminate or 7/32" Black Laminateglass options offer exceptionallook.

#### Anodized Aluminum Frame 2

Frame members are mechanically fastened at joints creating an exceptionally high strength door frame.

Keeps out wind, rain, debris and other elements for added energy savings.